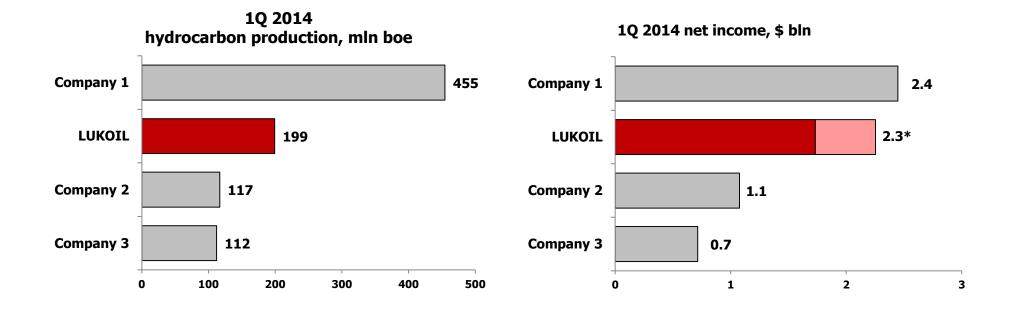

#### **LUKOIL Presents High Financial Efficiency**

## LUKOIL maintains financial efficiency leadership in Russian oil and gas industry

Source: companies' data

\* Excluding write-offs (loss on expected disposal of share in Caspian Investment Resources Ltd. and Northern Africa exploration assets write-offs )