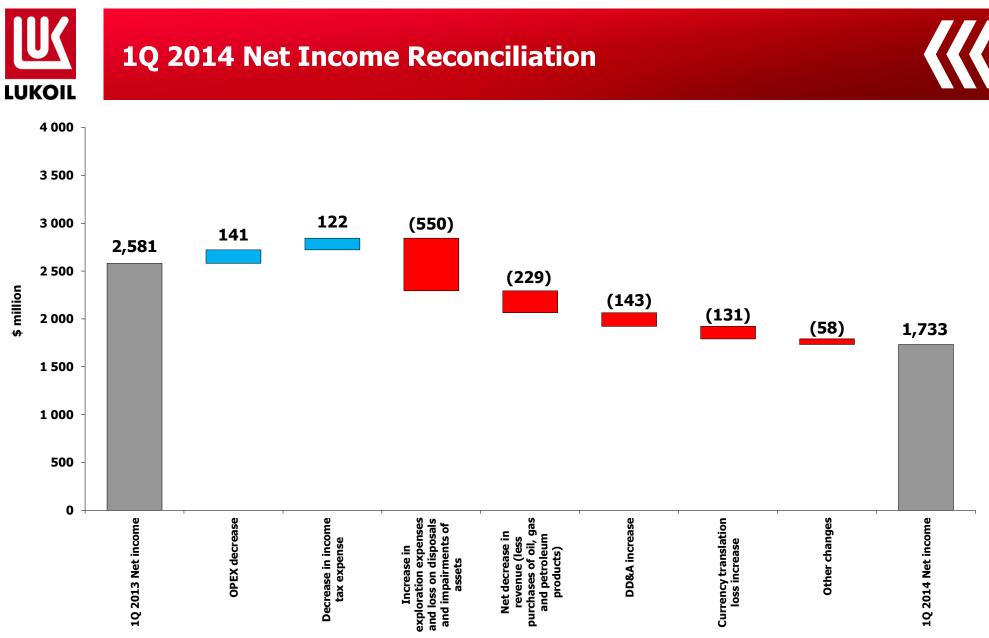

# **Financial Results**

| 1Q<br>2014 | 4Q<br>2013 | Δ, % | \$ million                                                        | 1Q<br>2014 | 1Q<br>2013 | Δ, % |
|------------|------------|------|-------------------------------------------------------------------|------------|------------|------|
| 35,681     | 35,892     | (1)  | Sales                                                             | 35,681     | 33,770     | 6    |
| (2,309)    | (2,606)    | (11) | OPEX                                                              | (2,309)    | (2,450)    | (6)  |
| (8,933)    | (8,815)    | 1    | Taxes other than income tax (including excise and export tariffs) | (8,933)    | (8,884)    | 1    |
| 2,655      | 356        | 646  | Income from operating activities                                  | 2,655      | 3,378      | (21) |
| 2,404      | 388        | 520  | Income before income tax                                          | 2,404      | 3,374      | (29) |
| 1,733      | 42         | -    | Net income                                                        | 1,733      | 2,581      | (33) |
| 2.30       | 0.06       | -    | Basic EPS, \$                                                     | 2.30       | 3.42       | (33) |
| 3,995      | 2,062      | 94   | EBITDA                                                            | 3,995      | 4,775      | (16) |