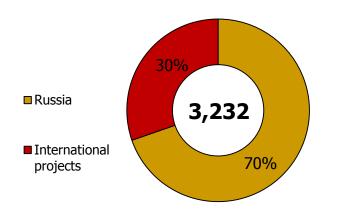

## **CAPEX Structure**

U

LUKOIL

| 1Q<br>2014 | 4Q<br>2013 | Δ, %  | \$ million                 | 1Q<br>2014 | 1Q<br>2013 | Δ, % |
|------------|------------|-------|----------------------------|------------|------------|------|
| 2,725      | 3,565      | (24)  | Exploration and production | 2,725      | 2,537      | 7    |
| 1,973      | 2,459      | (20)  | Russia                     | 1,973      | 1,874      | 5    |
| 752        | 1,106      | (32)  | International              | 752        | 663        | 13   |
| 447        | 830        | (46)  | Refining and marketing     | 447        | 630        | (29) |
| 227        | 455        | (50)  | Russia                     | 227        | 471        | (52) |
| 220        | 375        | (41)  | International              | 220        | 159        | 38   |
| 32         | 59         | (46)  | Chemicals                  | 32         | 3          | 967  |
| 32         | 53         | (40)  | Russia                     | 32         | 3          | 967  |
| 0          | 6          | (100) | International              | 0          | 0          | -    |
| 8          | 84         | (90)  | Power generation           | 8          | 21         | (62) |
| 20         | 168        | (88)  | Other                      | 20         | 155        | (87) |
| 3,232      | 4,706      | (31)  | Total (cash and non-cash)  | 3,232      | 3,346      | (3)  |

#### CAPEX

Capital expenditures in 1Q 2014, \$ mln

Exploration and production prospective regions: \$902 mln