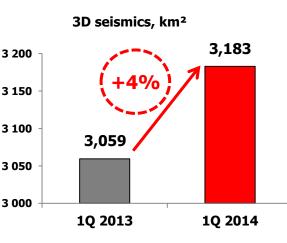

## LUKOIL performed large complex geological and geophysical study of Russian part of Caspian sea

- Siesmics: 2D 30 th. km, 3D 3 th. km<sup>2</sup>
- Geo-electrics (5,182 km), gravity exploration, magnetic exploration and heat exploration (1,600 km)
- Aeromagnetic mapping (40 th. km<sup>2</sup>)
- Regional geochemical survey at 1:1,000,000 and 1:500,000 scale on 60 th km<sup>2</sup>
- 23 wells drilled totaling 57.1 th m
- 11 structures were prospected with drilling: Khvalynskaya, 170-km, Shirotnaya, Im. Y. Kuvikina (Sarmatskaya), West Sarmatskaya, Rakushechnaya, Diagonalnaya, South Rakushechnaya, West Rakushechnaya, Tsentralnaya, Ukatnaya
- 14 prospective structures with resources 0.81 bln tonnes of reference fuel were prepared for drilling
- 8 multi-layer fields with C1+C2 reserves 1.19 bln tonnes of reference fuel were discovered in Russian part of Caspian sea