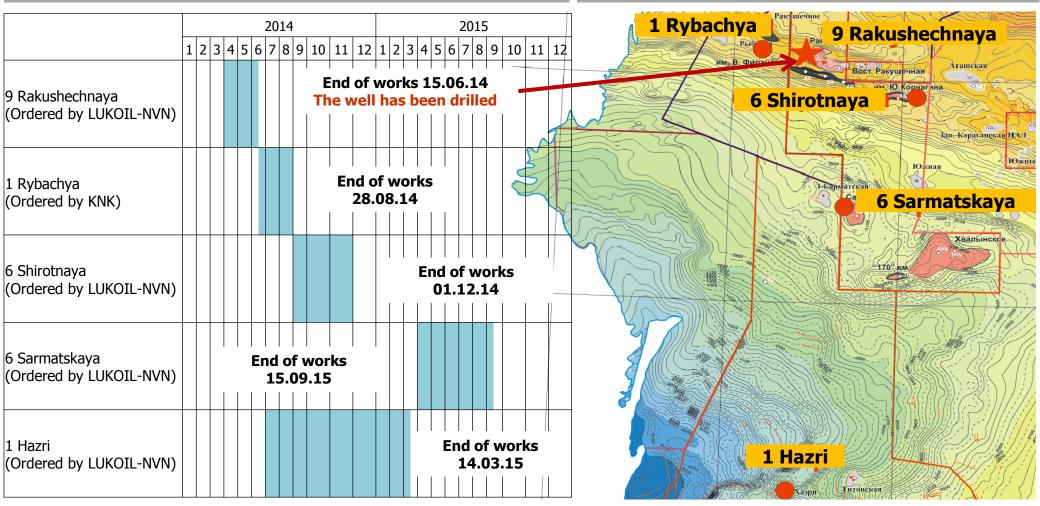

ty exploration, magnetic exploration and heat exploration (1,600 km)
- Aeromagnetic mapping (40 th. km<sup>2</sup>)
- Regional geochemical survey at 1:1,000,000 and 1:500,000 scale on 60 th km<sup>2</sup>
- 23 wells drilled totaling 57.1 th m
- 11 structures were prospected with drilling: Khvalynskaya, 170-km, Shirotnaya, Im. Y. Kuvikina (Sarmatskaya), West Sarmatskaya, Rakushechnaya, Diagonalnaya, South Rakushechnaya, West Rakushechnaya, Tsentralnaya, Ukatnaya
- 14 prospective structures with resources 0.81 bln tonnes of reference fuel were prepared for drilling
- 8 multi-layer fields with C1+C2 reserves 1.19 bln tonnes of reference fuel were discovered in Russian part of Caspian sea

**Exploration drilling location** 

## 

## **Exploration Plans**



#### **Exploration** drilling plan





#### **Caspian Exploration Success: Rakushechnoe Field**



Discoveries due to drilling of Nº9-Rakushechnaya well:

- Neocomian oil stratum
- Oil fringe on Aptian stratum
- Total estimated discovered C1+C2 recoverable reserves: about 250 mln bbl



#### **Exploration success in Komi:** East Lambeyshorskoye field



Discovered in 2011 in Denisovskaya Depression. Recoverable reserves as of the end of 2013 were estimated at 300 mln bbl

#### **10 wells** were drilled:

- 8 exploration
- 2 production

Well flows are 7,500 bbl per day

# **Financial Results**



| 1Q<br>2014 | 4Q<br>2013 | Δ, % | \$ million                                                        | 1Q<br>2014 | 1Q<br>2013 | Δ, % |
|------------|------------|------|--------------------------------------------------------------