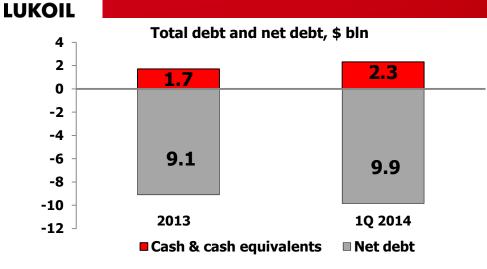

## **Robust Financial Position**

#### LUKOIL net debt remains low.

LUKOIL increases the **share of cheap debt capital**. Debt-to-capital amounted to **13%** at the end of 1Q 2014