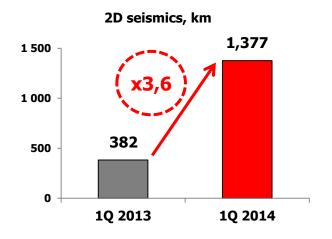

#### **LUKOIL Increases Exploration Activities**

## LUKOIL performed large complex geological and geophysical study of Russian part of Caspian sea

- Siesmics: 2D 30 th. km, 3D 3 th. km<sup>2</sup>
- Geo-electrics (5,182 km), gravity exploration, magnetic exploration and heat exploration (1,600 km)
- Aeromagnetic mapping (40 th. km<sup>2</sup>)
- Regional geochemical survey at 1:1,000,000 and 1:500,000 scale on 60 th km<sup>2</sup>
- 23 wells drilled totaling 57.1 th m
- 11 structures were prospected with drilling: Khvalynskaya, 170-km, Shirotnaya, Im. Y. Kuvikina (Sarmatskaya), West Sarmatskaya, Rakushechnaya, Diagonalnaya, South Rakushechnaya, West Rakushechnaya, Tsentralnaya, Ukatnaya
- 14 prospective structures with resources 0.81 bln tonnes of reference fuel were prepared for drilling
- 8 multi-layer fields with C1+C2 reserves 1.19 bln tonnes of reference fuel were discovered in Russian part of Caspian sea