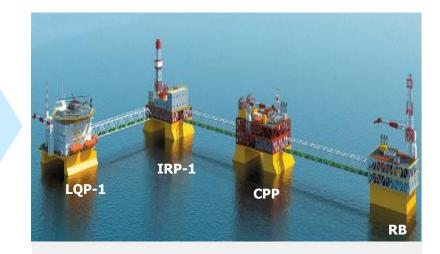

## Northern Caspian: Filanovsky field

#### Works in 1Q 2013:

Preparation works on mobilization of resources and organization of transportation of the platforms upper structures to the installation point at the sea

#### Plans for 2014:

- Finishing construction of IRP-1, LQP-1, CPP, RB, offshore oil pipeline and onshore gas pipeline
- Starting construction of IRP-2, LQP-2 and onshore oil pipeline