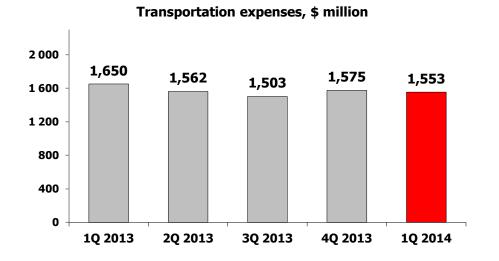

#### SG&A and Transportation Expenses

SG&A expenses, \$ million

| 1Q<br>2014 | 4Q<br>2013 | Δ, % | \$ million                                   | 1Q<br>2014 | 1Q<br>2013 | Δ, % |
|------------|------------|------|----------------------------------------------|------------|------------|------|
| 1,553      | 1,575      | (1)  | Transportation expenses                      | 1,553      | 1,650      | (6)  |
| 856        | 1,032      | (17) | Selling, general and administrative expenses | 856        | 866        | (1)  |
| 2,409      | 2,607      | (8)  | Total                                        | 2,409      | 2,516      | (4)  |