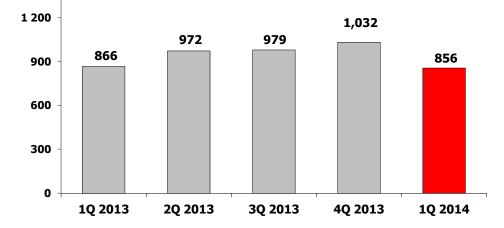

#### **Transport Infrastructure in Russia Reduces** the Cost Inflation

| Savings*, \$ mln                        | 2012 | 2013 |     |
|-----------------------------------------|------|------|-----|
| Vysotsk terminal                        | 198  | 175  |     |
| River terminals of refineries in Russia | 149  | 175  |     |
| Varandey Terminal                       | 61   | 225  |     |
| Oil products pipeline «Perm–Andreevka»  | 228  | 250  |     |
| Total                                   | 636  | 825  | (+) |

\*Effect of the use of the transport and logistics facilities of LUKOIL in 2012 for the transportation of Russian oil and oil products for export compared to alternative supply routes in current market conditions

Svetly terminal

**Vysotsk terminal** 

Varandey Terminal