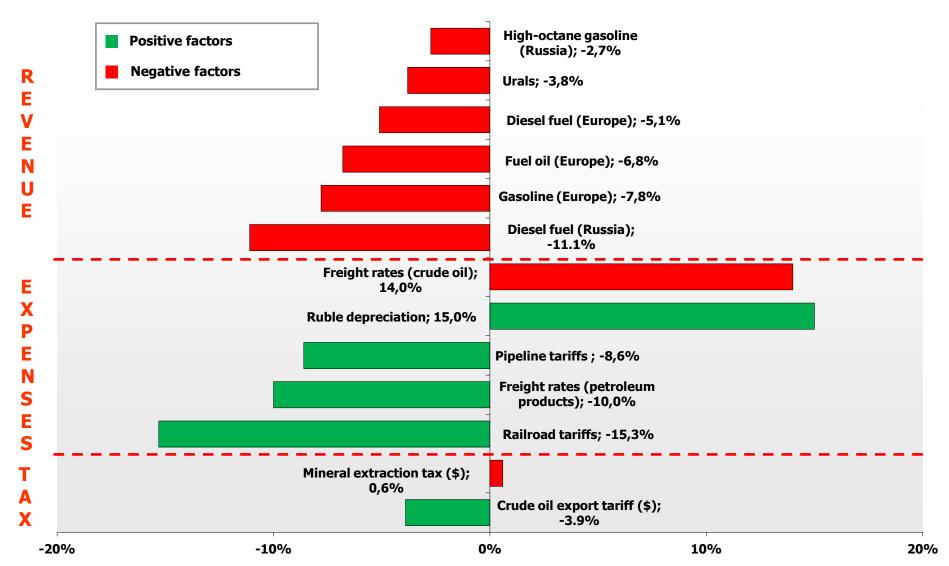

king in Nizhny Novgorod (2.0 mln t/year) Coking unit in Perm (2.1 mln t/year)



#### **LUKOIL Presents High Financial Efficiency**





## LUKOIL maintains financial efficiency leadership in Russian oil and gas industry

Source: companies' data

\* Excluding write-offs (loss on expected disposal of share in Caspian Investment Resources Ltd. and Northern Africa exploration assets write-offs )



#### 1Q 2014 EBITDA, \$ per boe

1Q 2014 net income, \$ per boe



## LUKOIL maintains financial efficiency leadership in Russian oil and gas industry

Source: companies' data

\* Excluding write-offs (loss on expected disposal of share in Caspian Investment Resources Ltd. and Northern Africa exploration assets write-offs )



#### **Macroeconomic and Tax Environment**

LUKOIL

1Q 2014 to 1Q 2013



8



#### **Influence of Write-offs in 1Q 2014**



## Loss on disposals and impairments of assets in 1Q 2014

LUKOIL



In 1Q 2014 LUKOIL recognized loss on expected disposal of its share in Caspian Investment Resources Ltd., and loss on Northern Africa exploration assets write-offs

| Negative effect                                                   | \$ mln |
|-------------------------------------------------------------------|--------|
| Loss on expected disposal of<br>Caspian Investment Resources Ltd. | 358    |
| Northern Africa exploration assets write-offs                     | 162    |
| Currency translation loss                                         | 270    |
| Total                                                             | 790    |





1 750

#### **LUKOIL Increases Ex