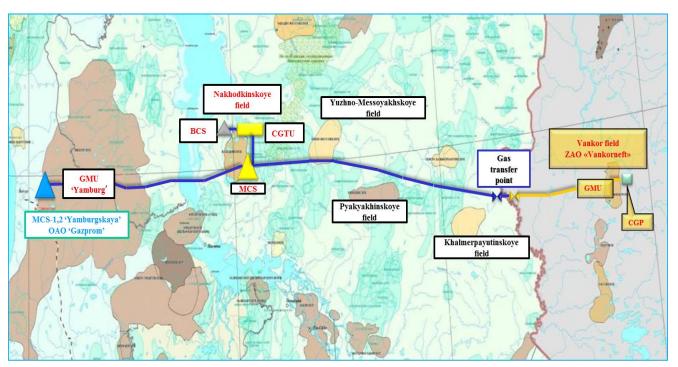

## **Cooperation with Rosneft regarding Gas Transportation**

On April 21, 2011 LUKOIL and Rosneft signed an Agreement on long-term cooperation between companies.

- Gas booster station of Nakhodkinskoye field
- Main compressor station of gas-transport system from the Bolshekhetskaya depression fields
- Active gas pipeline of ZAO 'Vankorneft' - Active gas pipelines of OOO «LUKOIL Western-Siberia»
- Complex gas treatment unit at Hakhodkinskoye field
- gas-compressor station of the gas transport system of OAO 'Gazprom'

According to contract with ZAO 'Vankor', OOO «LUKOIL-Western Siberia» delivers services associated with gas transportation and gas deliveries to Gazprom system

The contract is concluded for the period up to 2030 and intended for pumping of 94 bcm of gas from the Vankor field with following delivery to unified gas supply system (UGSS) at gas-measuring unit 'Yamburg'. Maximum annual volumes of gas transportation will be 5.6 bcm (starting from 2015). The total length of the employed gas transmission network of 'LUKOIL-Western Siberia' is 274 km.

In April, 2014, LUKOIL started to deliver gas transportation services from ZAO "Vankor" and received the first prepayment in the amount of 18.9 bln rubles (incl. VAT).