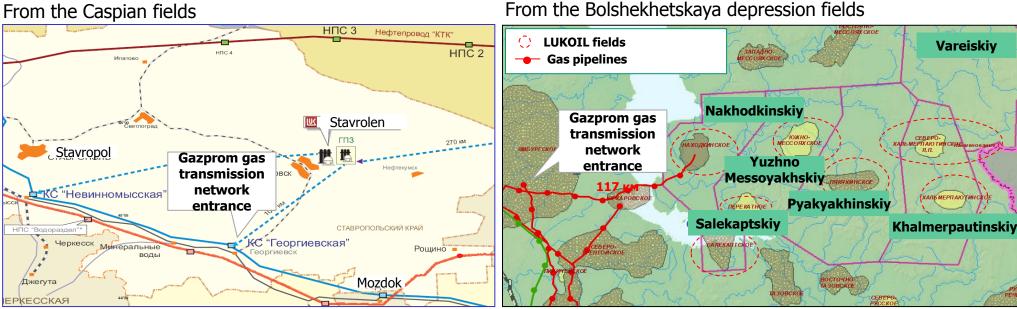

## **Agreement with Gazprom Gas deliveries from LUKOIL Fields**

From the Caspian fields

- Agreement determines joint implementation of projects regarding gas deliveries from LUKOIL fields in Bolshekhetskaya depression and the North Caspian
- Agreement strengthens the foundation of LUKOIL gas fields cost-effective development in the • abovementioned regions due to growth of cooperation with Gazprom

## **Cooperation with Rosneft regarding Gas Transportation**

On April 21, 2011 LUKOIL and Rosneft signed an Agreement on long-term cooperation between companies.

- Gas booster station of Nakhodkinskoye field
- Main compressor station of gas-transport system from the Bolshekhetskaya depression fields
- Active gas pipeline of ZAO 'Vankorneft' - Active gas pipelines of OOO «LUKOIL Western-Siberia»
- Complex gas treatment unit at Hakhodkinskoye field
- gas-compressor station of the gas transport system of OAO 'Gazprom'

According to contract with ZAO 'Vankor', OOO «LUKOIL-Western Siberia» delivers services associated with gas transportation and gas deliveries to Gazprom system

The contract is concluded for the period up to 2030 and intended for pumping of 94 bcm of gas from the Vankor field with following delivery to unified gas supply system (UGSS) at gas-measuring unit 'Yamburg'. Maximum annual volumes of gas transportation will be 5.6 bcm (starting from 2015). The total length of the employed gas transmission network of 'LUKOIL-Western Siberia' is 274 km.

In April, 2014, LUKOIL started to deliver gas transportation services from ZAO "Vankor" and received the first prepayment in the amount of 18.9 bln rubles (incl. VAT).