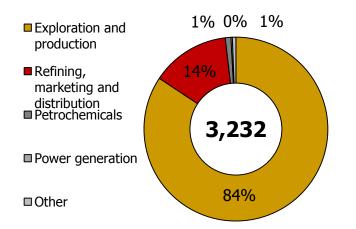

| 227        | 471        | (52) |
| 220        | 375        | (41)  | International              | 220        | 159        | 38   |
| 32         | 59         | (46)  | Chemicals                  | 32         | 3          | 967  |
| 32         | 53         | (40)  | Russia                     | 32         | 3          | 967  |
| 0          | 6          | (100) | International              | 0          | 0          | -    |
| 8          | 84         | (90)  | Power generation           | 8          | 21         | (62) |
| 20         | 168        | (88)  | Other                      | 20         | 155        | (87) |
| 3,232      | 4,706      | (31)  | Total (cash and non-cash)  | 3,232      | 3,346      | (3)  |



#### CAPEX

Capital expenditures in 1Q 2014, \$ mln





Exploration and production prospective regions: \$902 mln



#### Exploration and production capital expenditures, \$ mln



## 

#### International Projects: West Qurna-2 (Iraq)



Daily oil production from West Qurna-2 field in 2014, Kbpd 250 200 150 120 Kbpd 100 Production level. necessary for historical costs 50 compensation start 0 12 mar 15 mar 18 mar 21 mar 24 mar 27 mar 30 mar 2 apr 5 apr 8 apr 11 apr 17 apr 17 apr 20 apr 22 apr 26 apr 23 apr 26 apr 27 may 8 may 11 may 17 may 20 may 9 mar 14 ma)

#### Plans for 2014:

- Approval of the final development plan
- Signing contracts with contractors on delivery of compressors for the Complex Gas Treatment Unit
- Signing contracts with contractors on drilling for Mishrif Full Development project
- Signing contract on FEED for Yamama Fu