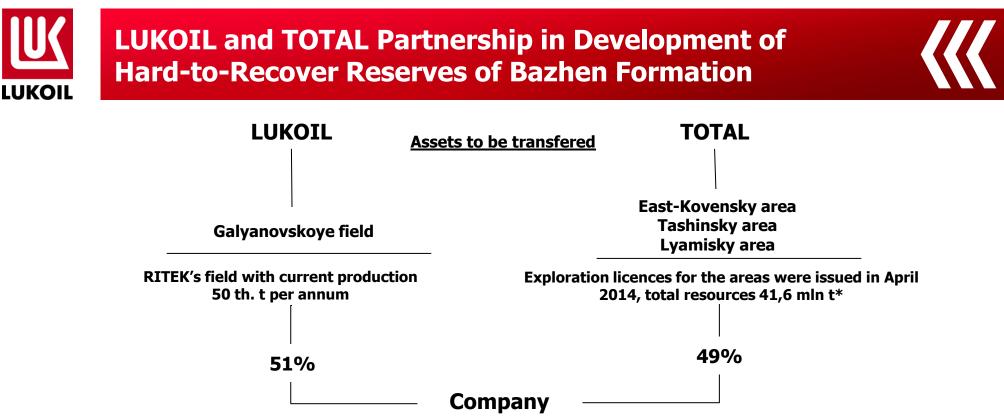

- The agreement were signed during the SPIEF on May 23, 2014
- LUKOIL transfers Galyanovskoye field licence, but 100% of current production, reserves and related cash flows are retained by LUKOIL
- A pilot stage should start the partnership drilling of 3 exploration wells (areas will be identified latter).
   67% of the pilot stage costs is covered by TOTAL, 33% by LUKOIL
- Attraction of TOTAL, which has significant hard-to-recover reserves and experience, to the project should provide substantial synergies