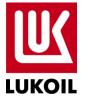

#### **Caspian Exploration Success: Rakushechnoe Field**

Discoveries due to drilling of Nº9-Rakushechnaya well:

- Neocomian oil stratum
- Oil fringe on Aptian stratum
- Total estimated discovered C1+C2 recoverable reserves: about 250 mln bbl

#### **10 wells** were drilled:

- 8 exploration
- 2 production

Well flows are 7,500 bbl per day