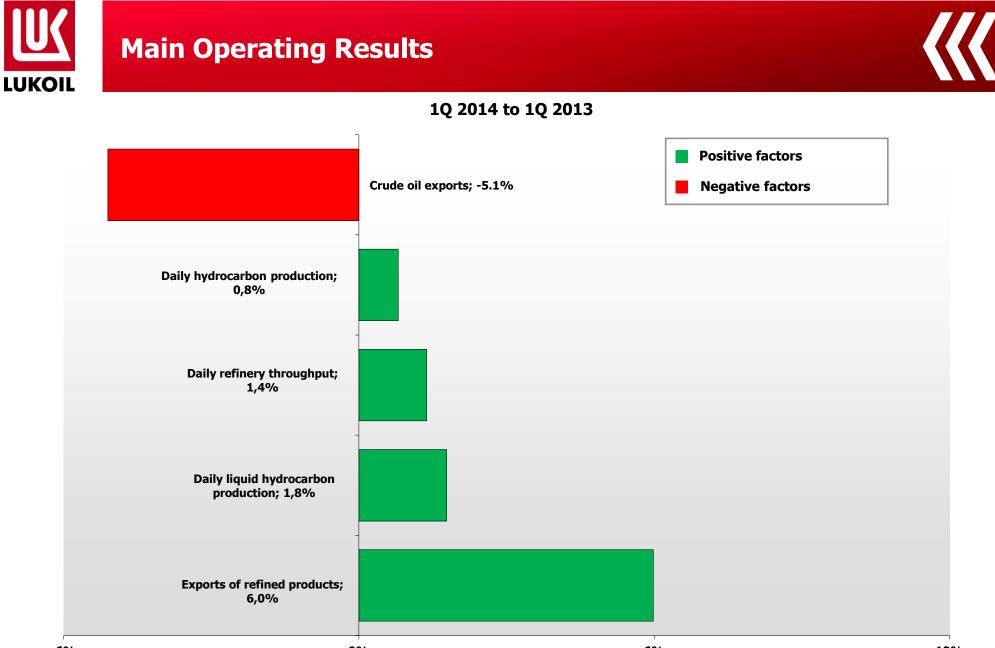

#### Liquid hydrocarbon production growth +1.8%

The largest growth was in Volga, Urals and Timan-Pechora