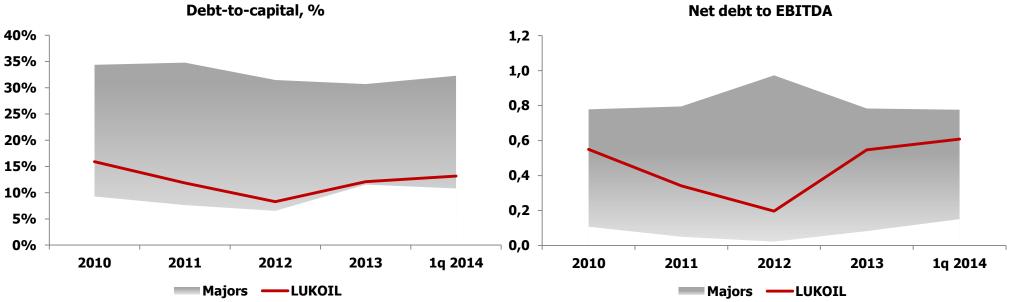

## **Robust Financial Position**

#### LUKOIL net debt remains low.

LUKOIL increases the **share of cheap debt capital**. Debt-to-capital amounted to **13%** at the end of 1Q 2014