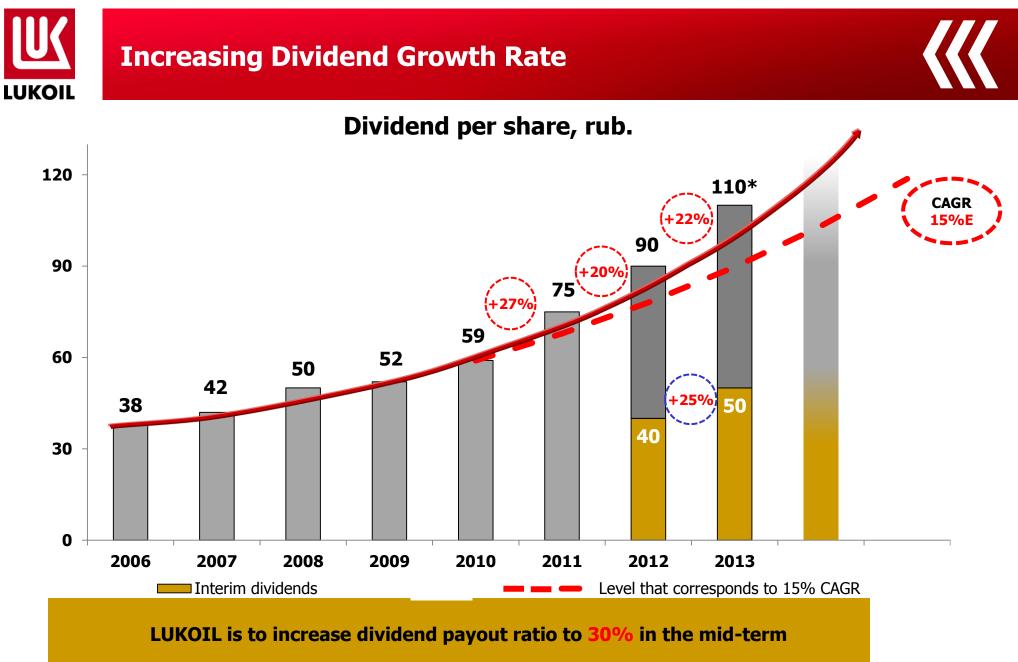

| • Dividend per share, RUB                  | <b>110</b><br>(div. yield 6%*) |
|--------------------------------------------|--------------------------------|
| • Debt-to-capital                          | 13%                            |
| <ul> <li>Free cash flow, \$ mln</li> </ul> | 179                            |