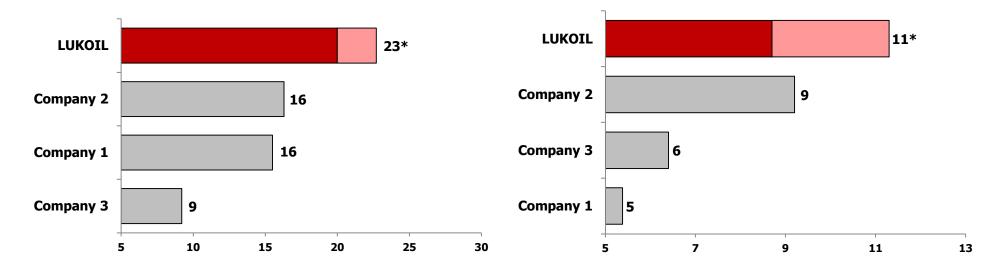

#### 1Q 2014 EBITDA, \$ per boe

1Q 2014 net income, \$ per boe

## LUKOIL maintains financial efficiency leadership in Russian oil and gas industry

Source: companies' data

\* Excluding write-offs (loss on expected disposal of share in Caspian Investment Resources Ltd. and Northern Africa exploration assets write-offs )