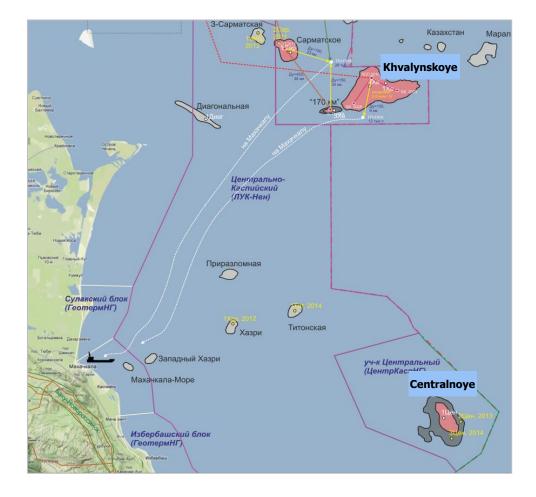

#### **Consolidation of Positions in the Caspian Sea**

LUKOIL

#### **Centralnoye field**

JV: LUKOIL (25%), Gazprom (25%), Kazmunaigas (50%)

Recoverable reserves:

- Condensate: **18** mln bbl
- Oil: **667** mln bbl
- Gas: **245** mln boe

#### Khvalynskoye field

JV: LUKOIL (50%), Kazmunaigas (50%), Recoverable reserves:

- Condensate: 82 mln bbl
- Oil: **266** mln bbl
- Gas: **1.9** bln boe