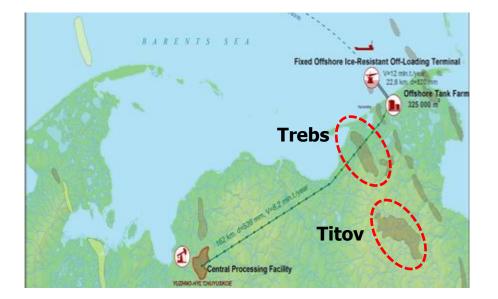

## **Titov and Trebs Fields**

- On May 23, 2014 the license for Titov and Trebs fields development was transferred from Bashneft to Bashneft-Polyus. This fact allowe to include the production from the fields to LUKOIL production
- Currently LUKOIL share in oil production: 4.0 Kbpd
- 3P oil reserves: 82 mln bbl