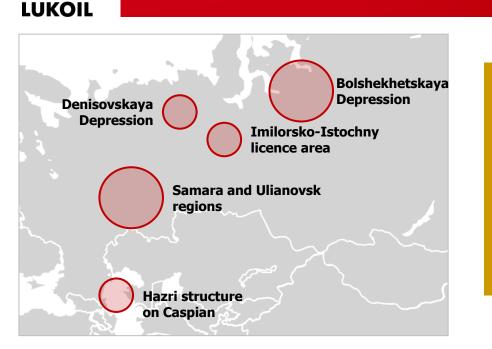

#### **LUKOIL Increases Exploration Activities**

#### **2014 priorities:**

- Prospecting works on Hazri structure on Caspian
- Detailed exploration and studying of Imilorsko-Istochny area
- · Denisovskaya Depression in Komi region
- Bolshekhetskaya Depression in Western Siberia
- Increase in drilling in **Samara** and **Ulianovsk** regions
- JV Vostok NAO (LUKOIL 50%, Bashneft 50%) was created for exploration and production in Nenets Autonomous District