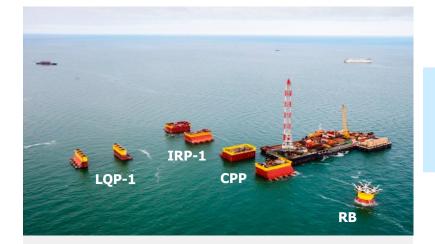

## Northern Caspian: Filanovsky field

#### Works in 1Q 2013:

Preparation works on mobilization of resources and organization of transportation of the platforms upper structures to the installation point at the sea

#### Plans for 2014:

- Finishing construction of IRP-1, LQP-1, CPP, RB, offshore oil pipeline and onshore gas pipeline
- Starting construction of IRP-2, LQP-2 and onshore oil pipeline