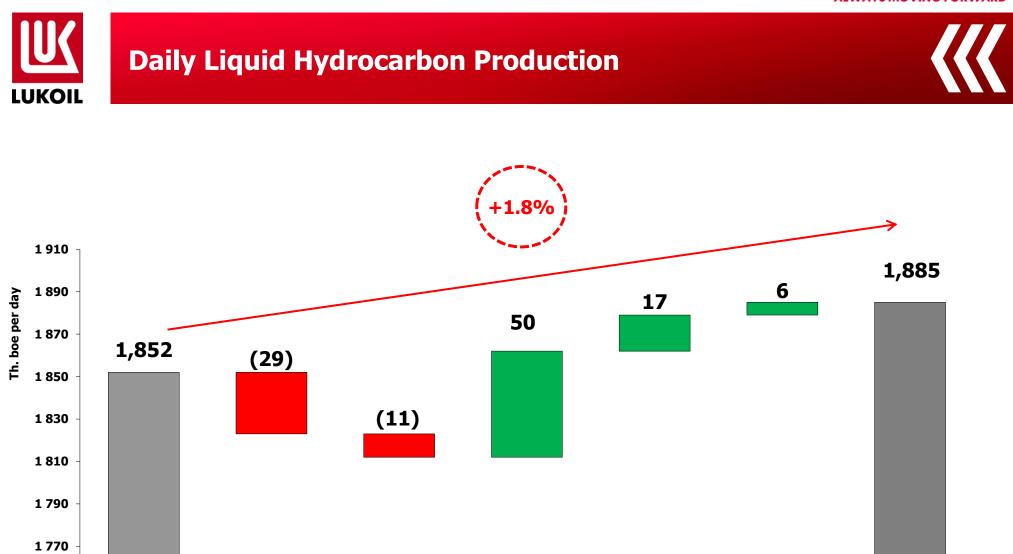

#### Liquid hydrocarbon production growth +1.8%

The largest growth was in Volga, Urals and Timan-Pechora