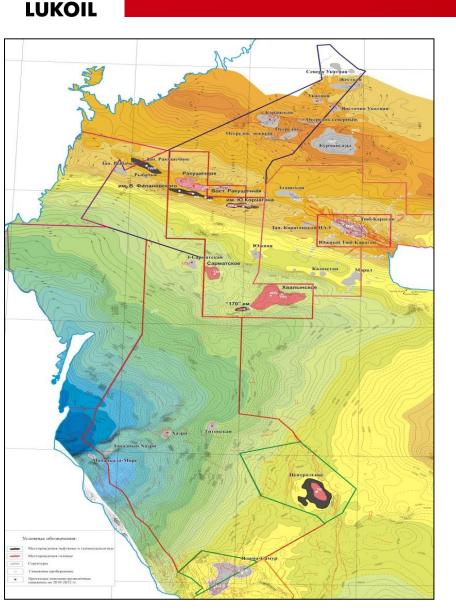

#### **Results of Exploration in Caspian Sea**

## LUKOIL performed large complex geological and geophysical study of Russian part of Caspian sea

- Siesmics: 2D 30 th. km, 3D 3 th. km<sup>2</sup>
- Geo-electrics (5,182 km), gravity exploration, magnetic exploration and heat exploration (1,600 km)
- Aeromagnetic mapping (40 th. km<sup>2</sup>)
- Regional geochemical survey at 1:1,000,000 and 1:500,000 scale on 60 th km<sup>2</sup>
- 23 wells drilled totaling 57.1 th m
- 11 structures were prospected with drilling: Khvalynskaya, 170-km, Shirotnaya, Im. Y. Kuvikina (Sarmatskaya), West Sarmatskaya, Rakushechnaya, Diagonalnaya, South Rakushechnaya, West Rakushechnaya, Tsentralnaya, Ukatnaya
- 14 prospective structures with resources 0.81 bln tonnes of reference fuel were prepared for drilling
- 8 multi-layer fields with C1+C2 reserves 1.19 bln tonnes of reference fuel were discovered in Russian part of Caspian sea