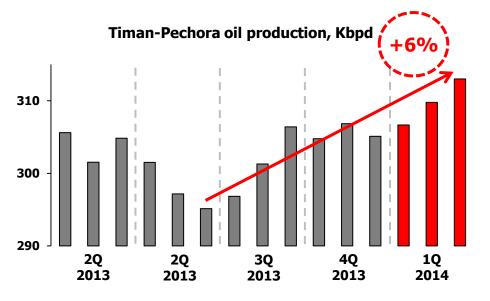

#### LUKOIL-Komi (Timan-Pechora)

- Timan-Pechora proved oil reserves –
   2.2 bln bbl, out of which 46% are from 4 fields:
- Yaregskoe and Usinskoe LUKOIL's major super and high viscosity oil fields subject to tax benefits
- Oshskoe and East-Lambeyshorskoe two significant contributors of LUKOIL oil production growth

In 1Q 2014 LUKOIL consolidated all Timan-Pechora production assets in a single subsidiary – LUKOIL-Komi