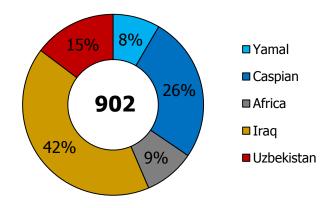

#### CAPEX

Capital expenditures in 1Q 2014, \$ mln

Exploration and production prospective regions: \$902 mln

#### Exploration and production capital expenditures, \$ mln