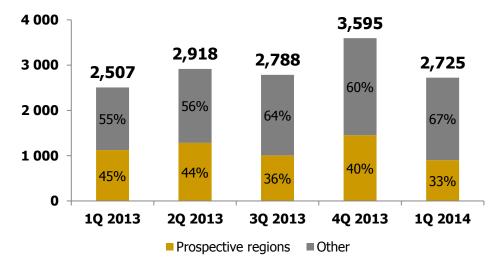

| 159        | 38   |
| 32         | 59         | (46)  | Chemicals                  | 32         | 3          | 967  |
| 32         | 53         | (40)  | Russia                     | 32         | 3          | 967  |
| 0          | 6          | (100) | International              | 0          | 0          | -    |
| 8          | 84         | (90)  | Power generation           | 8          | 21         | (62) |
| 20         | 168        | (88)  | Other                      | 20         | 155        | (87) |
| 3,232      | 4,706      | (31)  | Total (cash and non-cash)  | 3,232      | 3,346      | (3)  |



#### CAPEX

Capital expenditures in 1Q 2014, \$ mln





Exploration and production prospective regions: \$902 mln



#### Exploration and production capital expenditures, \$ mln



## 

#### International Projects: West Qurna-2 (Iraq)



Daily oil production from West Qurna-2 field in 2014, Kbpd 250 200 150 120 Kbpd 100 Production level. necessary for historical costs 50 compensation start 0 12 mar 15 mar 18 mar 21 mar 24 mar 27 mar 30 mar 2 apr 5 apr 8 apr 11 apr 17 apr 17 apr 20 apr 22 apr 26 apr 23 apr 26 apr 27 may 8 may 11 may 17 may 20 may 9 mar 14 ma)

#### Plans for 2014:

- Approval of the final development plan
- Signing contracts with contractors on delivery of compressors for the Complex Gas Treatment Unit
- Signing contracts with contractors on drilling for Mishrif Full Development project
- Signing contract on FEED for Yamama Full Development project
- Completion of security infrastructure construction

2014E

2015E

2016E

#### **International Projec