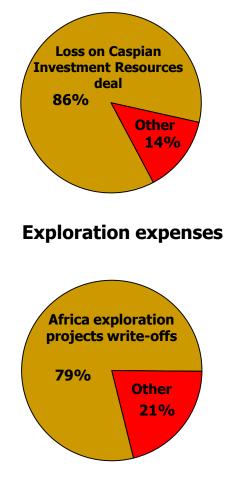

#### **Influence of Write-offs in 1Q 2014**

## Loss on disposals and impairments of assets in 1Q 2014

LUKOIL

In 1Q 2014 LUKOIL recognized loss on expected disposal of its share in Caspian Investment Resources Ltd., and loss on Northern Africa exploration assets write-offs

| Negative effect                                                   | \$ mln |
|-------------------------------------------------------------------|--------|
| Loss on expected disposal of<br>Caspian Investment Resources Ltd. | 358    |
| Northern Africa exploration assets write-offs                     | 162    |
| Currency translation loss                                         | 270    |
| Total                                                             | 790    |