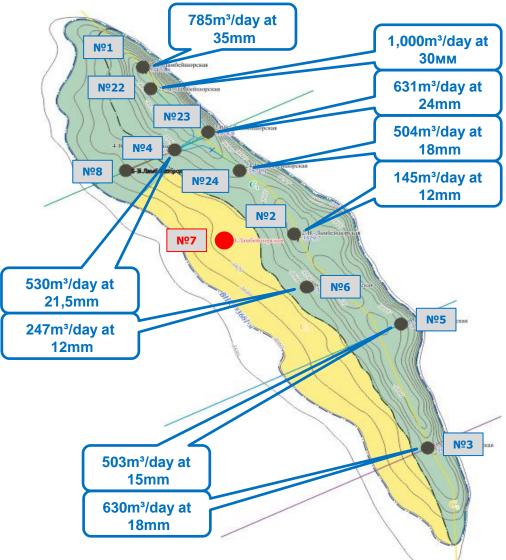

#### High Efficiency In Cost Management

## Due to US dollar appreciation and high efficiency in cost management lifting costs decreased by 9%

Source: Companies' financial statements. O&G majors include: ExxonMobil, Royal Dutch Shell, Chevron, BP, ConocoPhillips, Total, Eni.