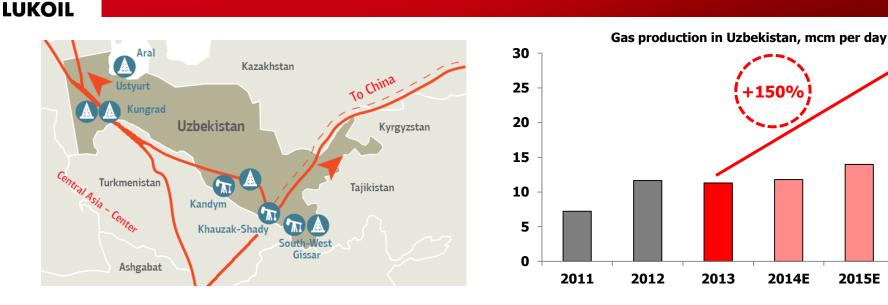

#### **International Projects: Uzbekistan**

Plans for 2014-2015:

#### Gissar

• Completion of 41 wells, launch of gas treatment units Jambulak and Adamtash, completion of electrical substations and pipelines, roads and export gas and stable condensate pipeline

#### Kandym-Khauzak-Shady

- 2014 launch of gas booster station Khauzak
- Early Gas Kandym. Completion of 25 wells, launch of gas treatment units Kuvachy Alat and Northern Shady, pipelines and other infrastructure construction