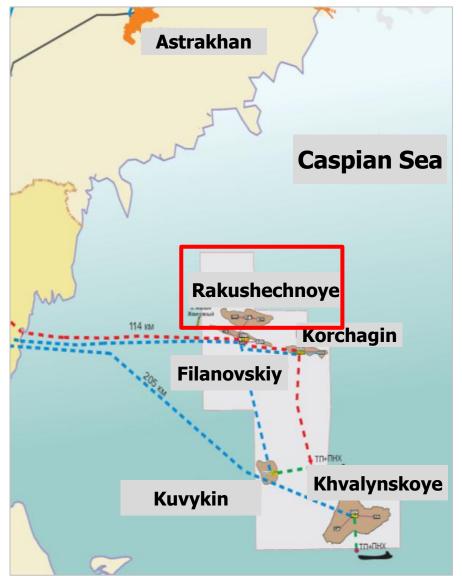

#### **Results of Exploration in Caspian Sea**

## LUKOIL performed large complex geological and geophysical study of Russian part of Caspian sea

- Siesmics: 2D 30 th. km, 3D 3 th. km<sup>2</sup>
- Geo-electrics (5,182 km), gravity exploration, magnetic exploration and heat exploration (1,600 km)
- Aeromagnetic mapping (40 th. km<sup>2</sup>)
- Regional geochemical survey at 1:1,000,000 and 1:500,000 scale on 60 th km<sup>2</sup>
- 23 wells drilled totaling 57.1 th m
- 11 structures were prospected with drilling: Khvalynskaya, 170-km, Shirotnaya, Im. Y. Kuvikina (Sarmatskaya), West Sarmatskaya, Rakushechnaya, Diagonalnaya, South Rakushechnaya, West Rakushechnaya, Tsentralnaya, Ukatnaya
- 14 prospective structures with resources 0.81 bln tonnes of reference fuel were prepared for drilling
- 8 multi-layer fields with C1+C2 reserves 1.19 bln tonnes of reference fuel were discovered in Russian part of Caspian sea