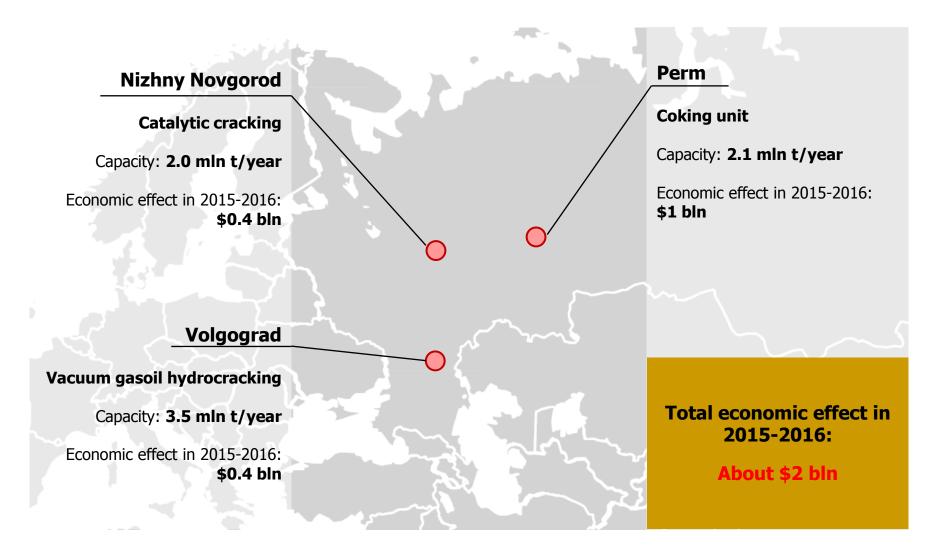

#### **Refineries modernization**

VGO hydrocracking in Volgograd (3.5 mln t/year) Catalytic cracking in Nizhny Novgorod (2.0 mln t/year) Coking unit in Perm (2.1 mln t/year)

## **Refining Facilities Modernization**